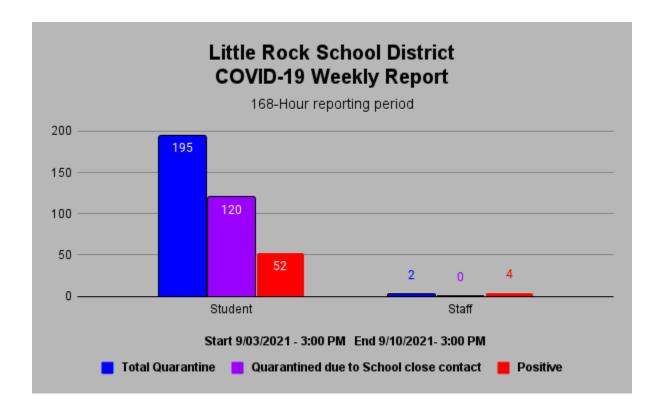

For the week starting on 09/03/2021 at 3:00 PM and ending on 09/10/2021 at 3:00 PM the COVID POC team logged 197 individuals on quarantine of which 120 were close contacts on campus and 56 positive cases.